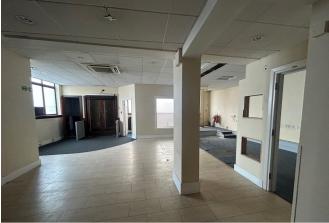

The property has a larger open plan area with electric disabled access doors, gas central heating and even a basement vault, ground floor area is 105 Sqm and the basement is a further 33.1 Sqm.

The property will require Kitchenette and WC facilities, The landlord can install or offer incentives depending on the proposed tenants needs.