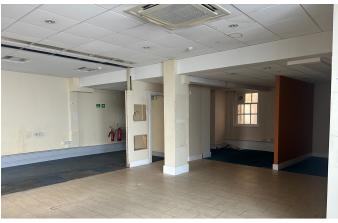

The property has a larger open plan area with electric disabled access doors, gas central heating and even a basement vault, ground floor area is 105 Sqm and the basement is a further 33.1 Sqm.

The property will require Kitchenette and WC facilities, The landlord can install or offer incentives depending on the proposed tenants needs.