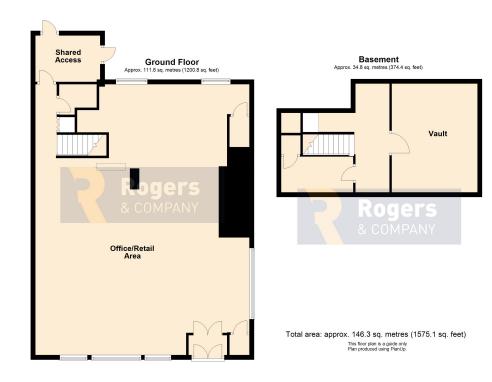

The property has a larger open plan area with electric disabled access doors, gas central heating and even a basement vault, ground floor area is 105 Sqm and the basement is a further 33.1 Sqm.

The property will require Kitchenette and WC facilities, The landlord can install or offer incentives depending on the proposed tenants needs.