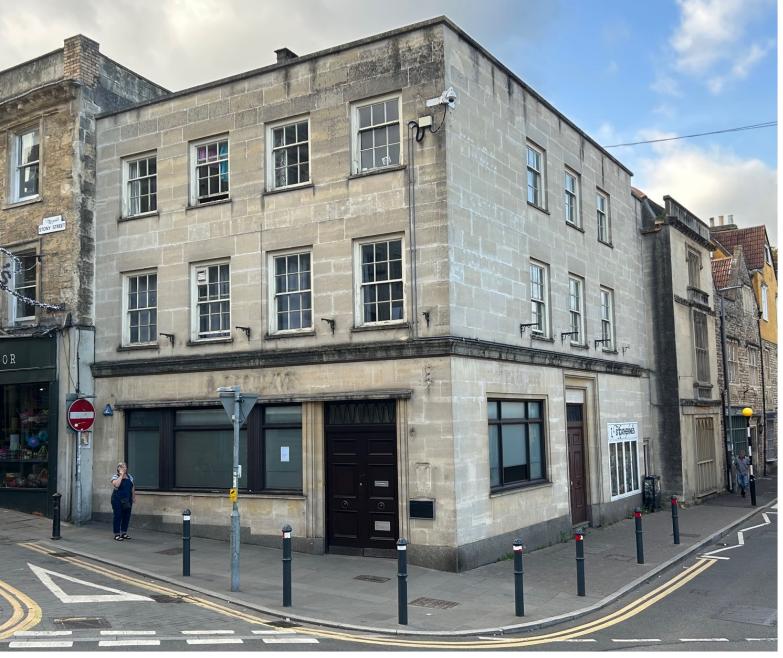

## Commercial 18 Stony Street Frome Somerset, BA11 1BX

## Rent £18,000 per annum Ratable Value TBA

A highly prominent ground floor commercial premises with additional basement ancillary storage within the Market Place.

The property is looking for a new lease after being a bank for over 20 years.