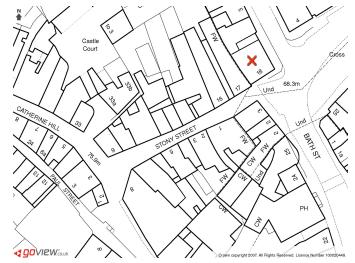

## Commercial 18 Stony Street Frome Somerset, BA11 1BX

## Rent £18,000 per annum Ratable Value TBA

A highly prominent ground floor commercial premises with additional basement ancillary storage within the Market Place.

The property is looking for a new lease after being a bank for over 20 years.

The property has a larger open plan area with electric disabled access doors, gas central heating and even a basement vault, ground floor area is 105 Sqm and the basement is a further 33.1 Sqm.

The property will require Kitchenette and WC facilities, The landlord can install or offer incentives depending on the proposed tenants needs.